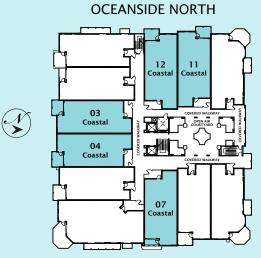

**OCEANSIDE COLLECTION** 

## oceanside



## **Standard 2nd Floor Plan**

Total Living Area 1,565 S.F.

Balcony Area 121 S.F.

Total\* 1,686 S.F.

\*Living and balcony area will vary per stack location and level.

The square footage areas used in this brochure include the outer walls surrounding the unit and half the demising wall separating units and areas under roof but not within the walls of the unit. Please refer to the survey included as an exhibit to the prospectus for the actual square footage of the units. The square footages used in this brochure are provided so that buyers can compare square footages being used by sellers in other communities.







mintofla.com

LAUDERDALE BY THE SEA, FLORIDA 33308 (888) 771-7403

ORAL REPRESENTATIONS CANNOT BE RELIED UPON AS CORRECTLY STATING THE REPRESENTATIONS OF THE DEVELOPER. FOR CORRECT REPRESENTATIONS, MAKE REFERENCE TO THIS BROCHURE AND TO THE DOCUMENTS REQUIRED BY SECTION 718.503, FLORIDA STATUTES, TO BE FURNISHED BY A DEVELOPER TO A BUYER OR LESSEE.