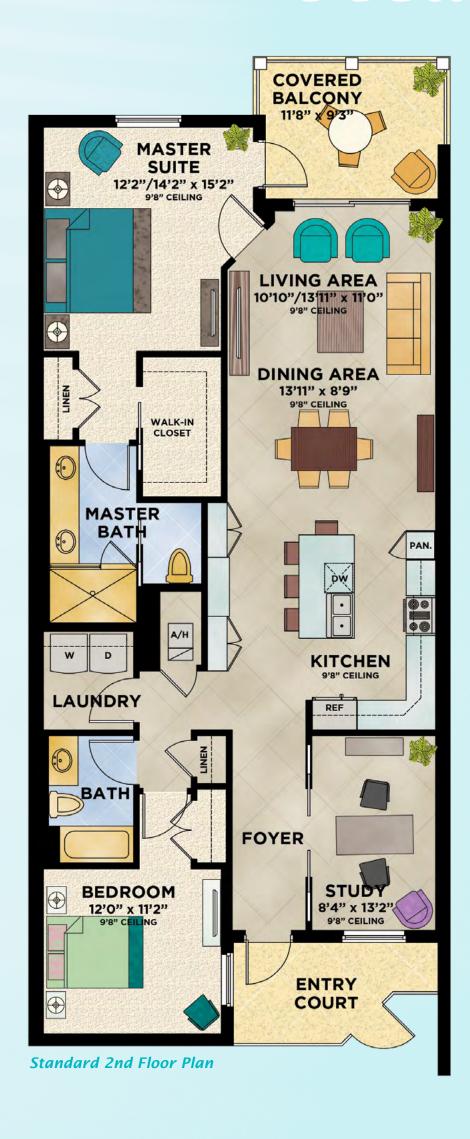

## **Standard 2nd Floor Plan**

Total Living Area 1,565 S.F.

Balcony Area 121 S.F.

Total\* 1,686 S.F.

\*Living and balcony area will vary per stack location and level.

The square footage areas used in this brochure include the outer walls surrounding the unit and half the demising wall separating units and areas under roof but not within the walls of the unit. Please refer to the survey included as an exhibit to the prospectus for the actual square footage of the units. The square footages used in this brochure are provided so that buyers can compare square footages being used by sellers in other communities.